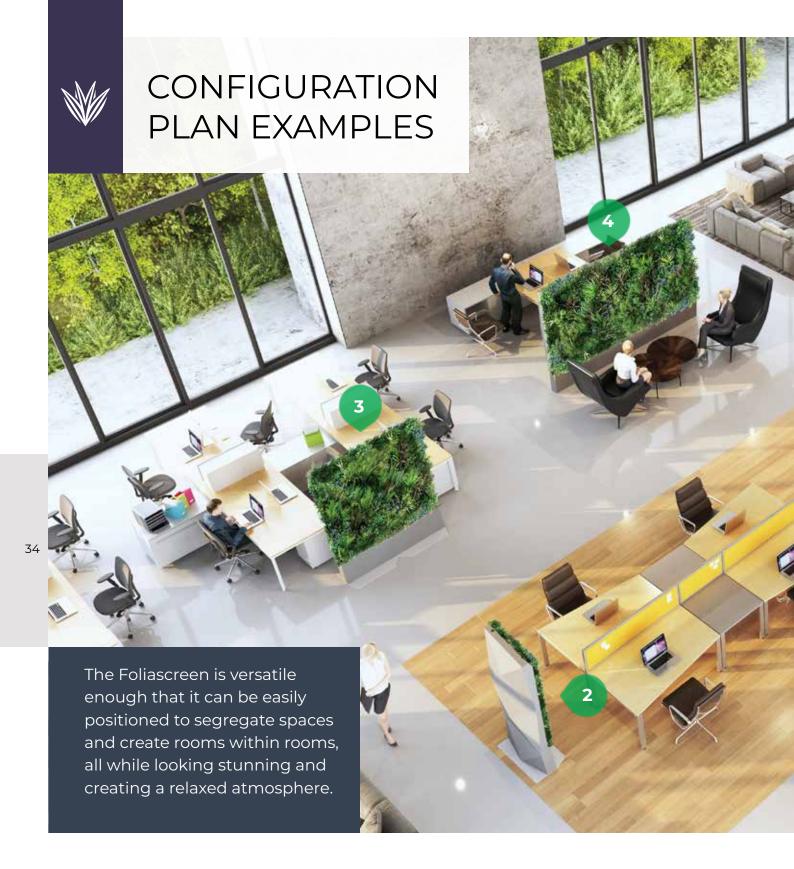

# THE FOLIASCREEN

FULL HEIGHT OR STANDARD HEIGHT

FULL SIZE SCREEN

The Foliascreen can be configured to suit virtually any application. They can be utilised as stand-alone modules, or combined to give a bold, visually appealing finish to your space. The simple, slottogether install also means that you can add additional modules at a later date if you wish.

#### STANDARD HEIGHT SCREEN

Create straight dividing walls and corridors

Research has shown that having a work environment that is visually appealing can increase productivity and staff morale, and nothing could add a more sophisticated style in your office than the Foliascreen.

#### STANDARD HEIGHT SCREEN

The standard height screen is perfect for creating privacy around desks, seating areas and smaller commercial or at home office spaces.