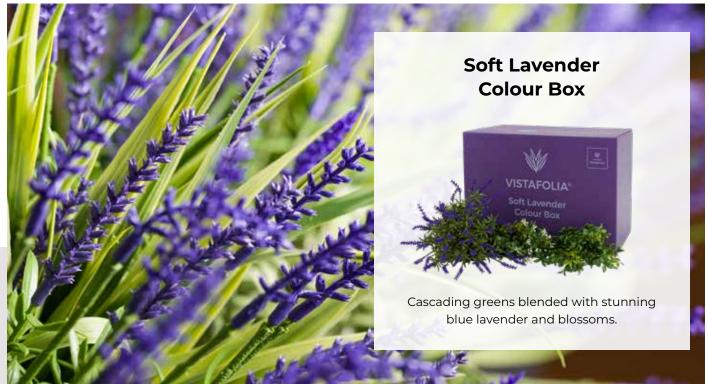

## CUSTOMISED WITH COLOUR BOXES

#### Stunning coloured flowers to draw the eye.

Change the colours from season to season, or simply as your mood suits.

63

Stunning selections of complementary foliage that adds those finishing details to your Foliascreens.