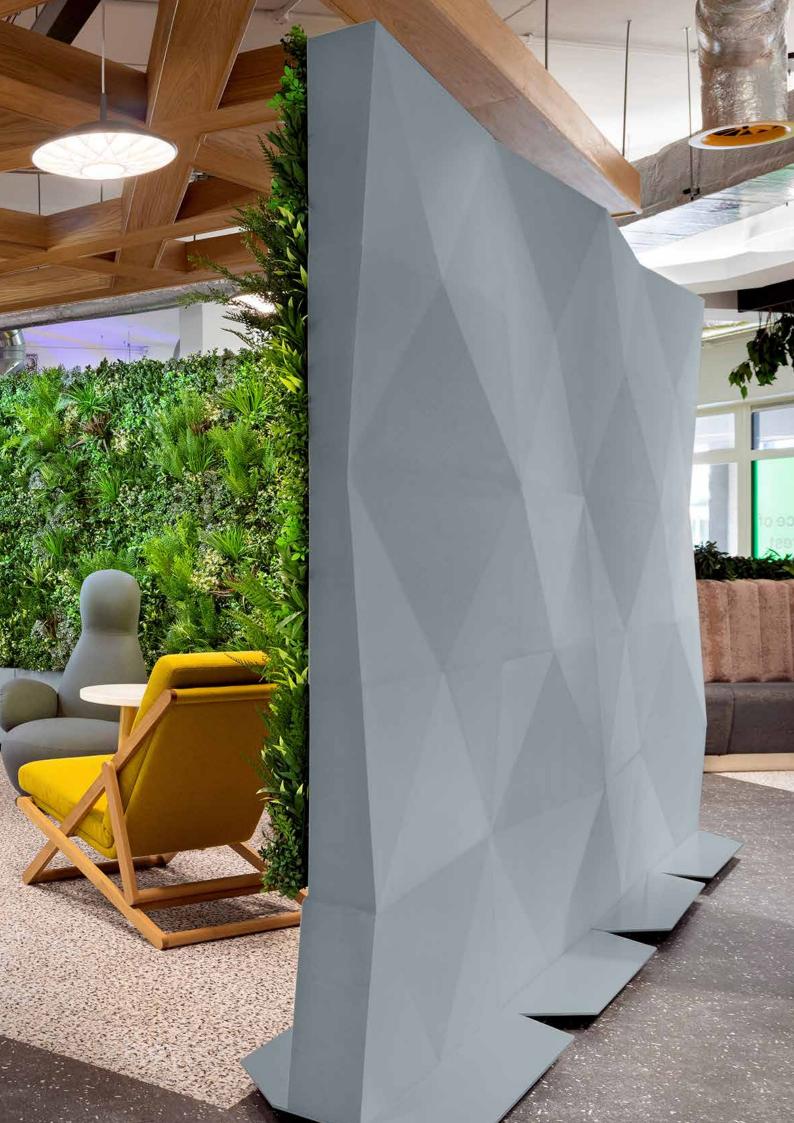

# **KEY FEATURES**

- Two sizes available
- Front Side: artificial green wall
- Back side: Geometric foam design
- Free Standing
- Fire retardant foam and foliage
- Sound absorption qualities
- Bespoke colours available
- Option to add castors for flexible spaces
- Low maintenance
- Quick to assemble
- Customisable with extra foliage
- Reconfigurable, with multiple corner options
- Indoor and outdoor versions available

TESTED TO
BS EN 1023-2:2000
BS EN ISO 354:2003
BS 5852:2006 clause 12 ignition sources 0,1,5

SOUND ABSORPTION

RECONFIGURABLE

**CLASS A** 

LOW MAINTENANCE