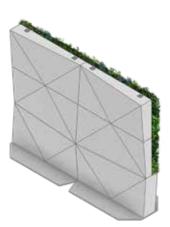

# **EXPLODED VIEW**

This system is effortless to construct and is designed to last. The base plate holds the unit securely in place, and is also available with castors for easy reconfiguration.

Full height

2X Full height

3

4 3X Standard height

5 45 Divider 6 U Divider 7 Work booth