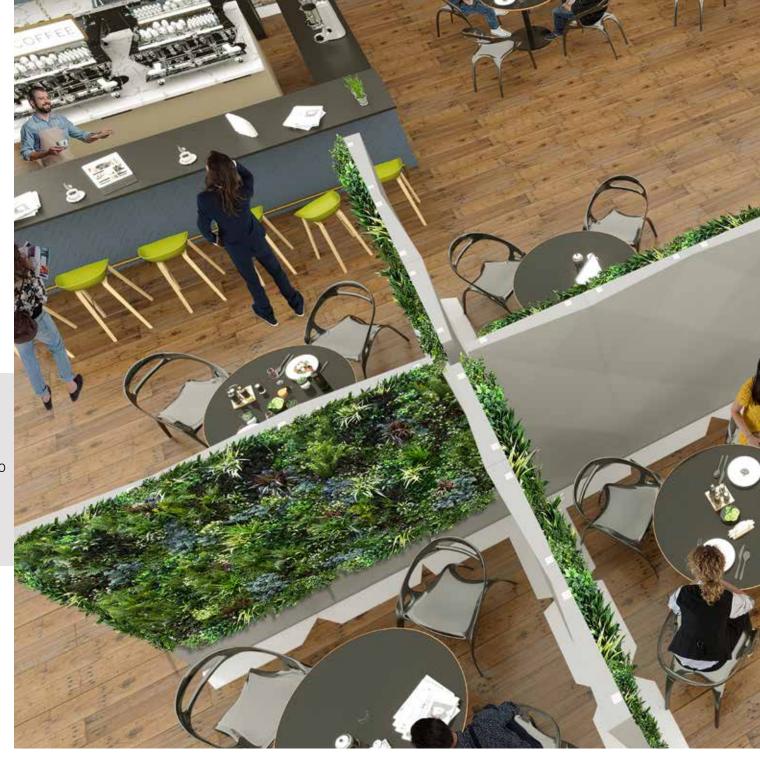

#### **BREAKOUT SPACES**

The Foliascreen is completely versatile and gives you the freedom to configure your space in any way you wish. What's more, with a few adjustments you can keep things fresh and mix it up as you need.

Configure your space any way you wish.

# The Foliascreen can be used in almost any environment

Our clients are driven by their passion to create uplifting environments that bring the great outdoor indoors, without putting any unnecessary maintenance on their plate. The applications of the product are limited only by your imagination. The Foliascreen is at home anywhere that you might like to utilise it. If you like to regularly redefine your space, why not add our castors to your screens, to make them easy to move.