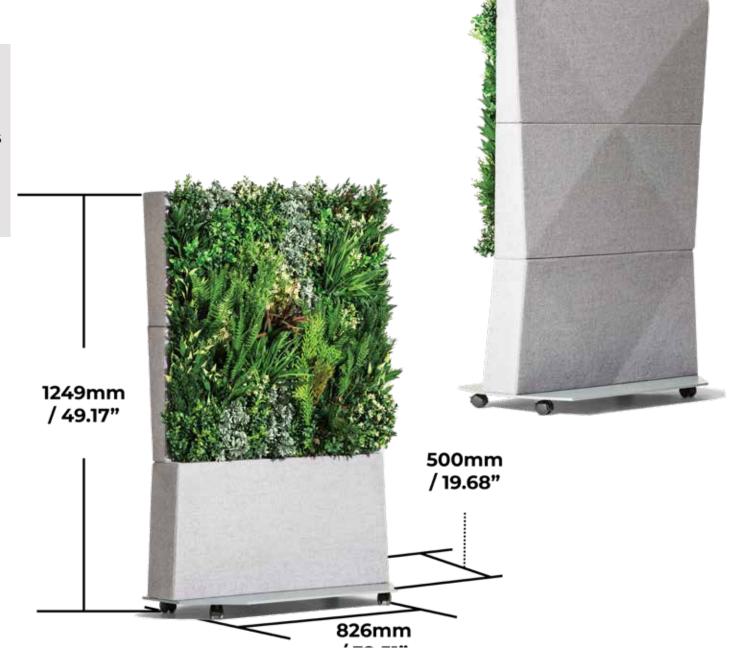

#### STANDARD HEIGHT SCREEN

The standard height screen is perfect for creating privacy around desks, seating areas and smaller commercial or at home office spaces.

STANDARD SIZE SCREEN