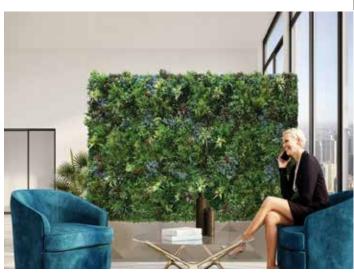

# THE FOLIASCREEN

FULL HEIGHT OR STANDARD HEIGHT

FULL SIZE SCREEN

The Foliascreen can be configured to suit virtually any application. They can be utilised as stand-alone modules, or combined to give a bold, visually appealing finish to your space. The simple, slottogether install also means that you can add additional modules at a later date if you wish.

# STUNNING NATURALISTIC LOOK

Having plants present in your office has been linked in studies to a wealth of attributes, from the potential to increase memory retention by up to 20%, to reducing the likelihood of stress related depression. The amazing benefits of plants should not be underestimated, and more and more businesses are starting to reap these rewards by greening their surroundings. Even hospitals have shown that realistic decorative foliage can decrease recovery times in patients.