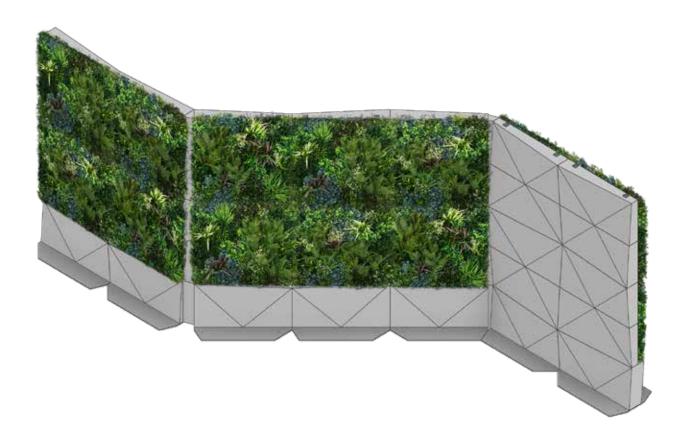

#### **45° DIVIDER**

Change directions without the need for right angles, and create new and unique shapes.

#### 90° WORK BOOTHS

Zig Zag patterns create corners of space that can be utilised for workspaces.