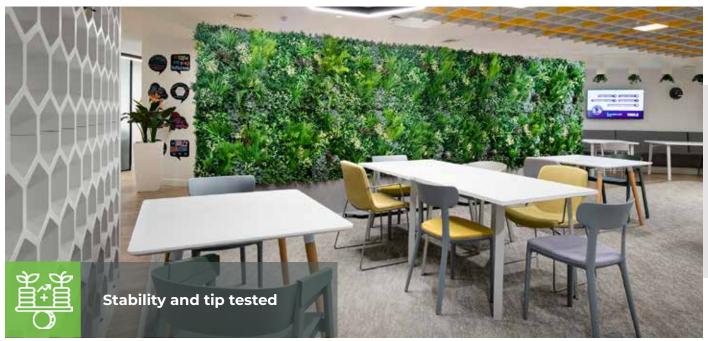

# **KEY FEATURES**

- Two sizes available
- Front Side: artificial green wall
- Back side: Geometric foam design
- Free Standing
- Fire retardant foam and foliage
- Sound absorption qualities
- Bespoke colours available
- Option to add castors for flexible spaces
- Low maintenance
- Quick to assemble
- Customisable with extra foliage
- Reconfigurable, with multiple corner options
- Indoor and outdoor versions available

TESTED TO
BS EN 1023-2:2000
BS EN ISO 354:2003
BS 5852:2006 clause 12 ignition sources 0,1,5

SOUND ABSORPTION

RECONFIGURABLE

**CLASS A** 

LOW MAINTENANCE