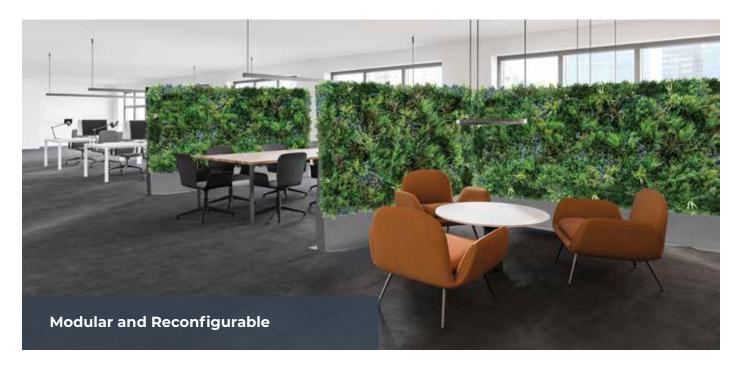

# WHY FOLIASCREEN?

IT'S MODULAR, VERSATILE AND RECONFIGURABLE

## **Fully Flexible**

Configure it however you wish, move it anywhere and take it away with you. The Foliascreen adapts to any environment so you can say goodbye to outdated office partitions.

#### Modular & Reconfigurable

The Foliascreen comes with castors that allow the partition wall to be moved with ease, requiring minimal effort to re-design your space.