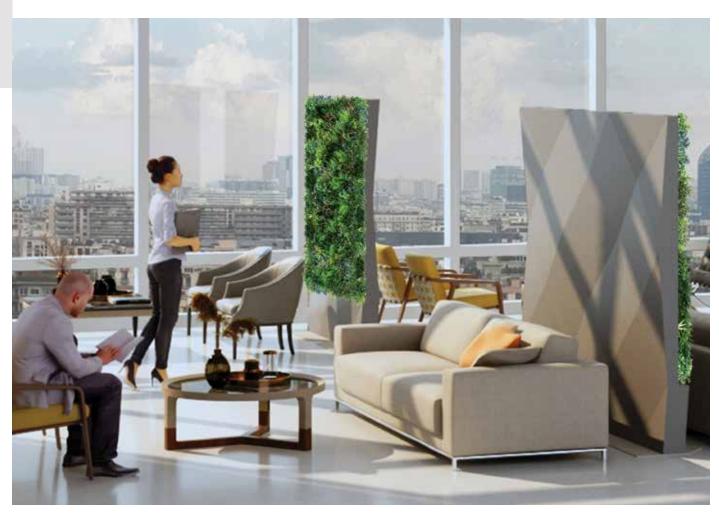

# The Foliascreen can be used in almost any environment

Our clients are driven by their passion to create uplifting environments that bring the great outdoor indoors, without putting any unnecessary maintenance on their plate. The applications of the product are limited only by your imagination. The Foliascreen is at home anywhere that you might like to utilise it. If you like to regularly redefine your space, why not add our castors to your screens, to make them easy to move.