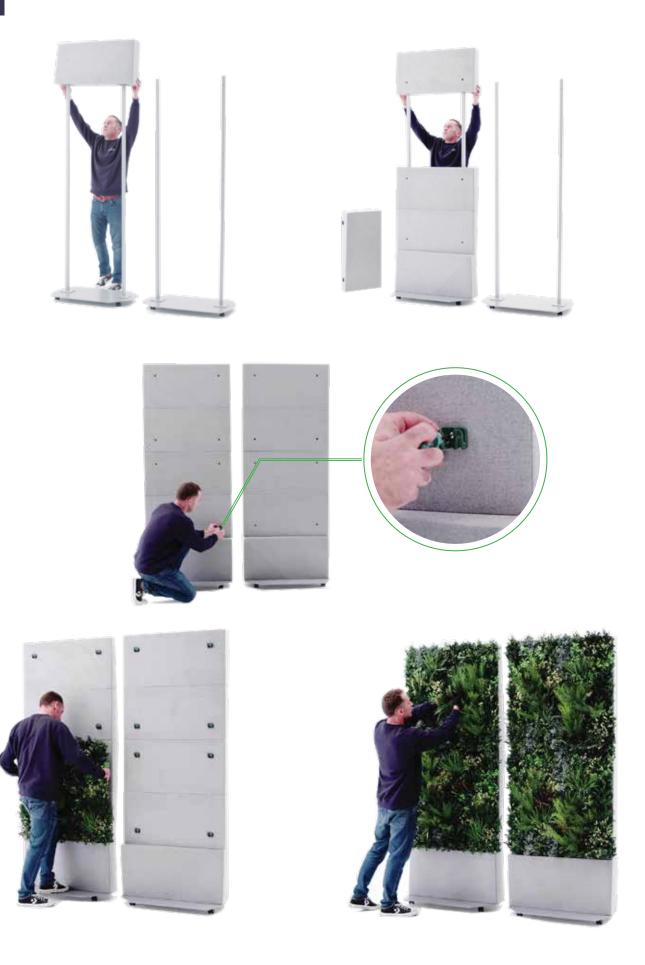

# FIXING AND ASSEMBLY SYSTEM

# **EXPLODED VIEW**

This system is effortless to construct and is designed to last. The base plate holds the unit securely in place, and is also available with castors for easy reconfiguration.

Full height