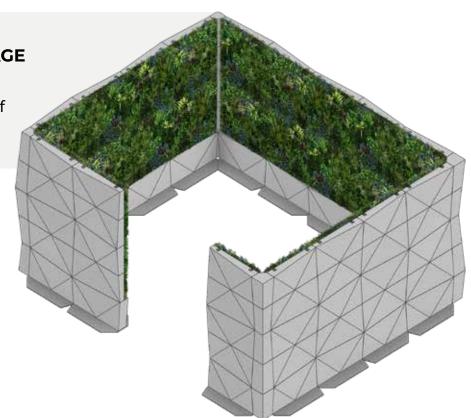

# THE FOLIASCREEN

FULL HEIGHT OR STANDARD HEIGHT

FULL SIZE SCREEN

The Foliascreen can be configured to suit virtually any application. They can be utilised as stand-alone modules, or combined to give a bold, visually appealing finish to your space. The simple, slottogether install also means that you can add additional modules at a later date if you wish.

STANDARD SIZE SCREEN