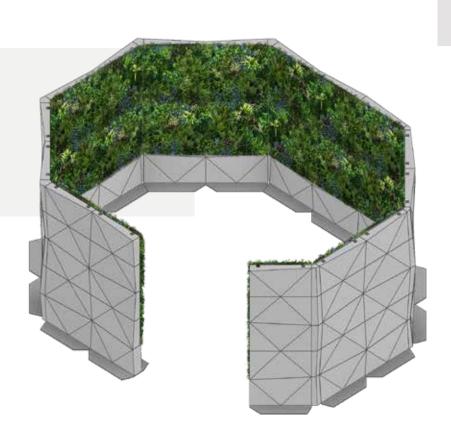

# THE FOLIASCREEN

FULL HEIGHT OR STANDARD HEIGHT

FULL SIZE SCREEN

The Foliascreen can be configured to suit virtually any application. They can be utilised as stand-alone modules, or combined to give a bold, visually appealing finish to your space. The simple, slottogether install also means that you can add additional modules at a later date if you wish.

STANDARD SIZE SCREEN