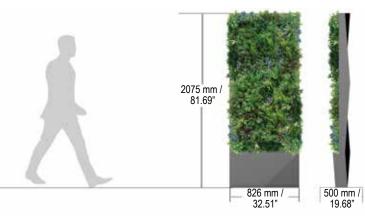

#### **FULL HEIGHT**

The Full height option is designed for open plan spaces, where it can be used to create breakout areas, meeting rooms, and reconfigurable partition walls.

# THE FOLIASCREEN

FULL HEIGHT OR STANDARD HEIGHT

FULL SIZE SCREEN

The Foliascreen can be configured to suit virtually any application. They can be utilised as stand-alone modules, or combined to give a bold, visually appealing finish to your space. The simple, slottogether install also means that you can add additional modules at a later date if you wish.