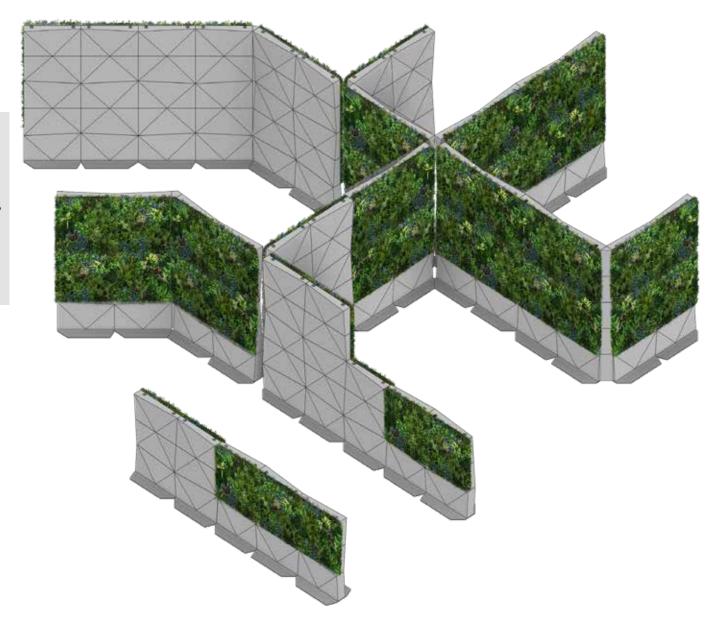

#### "X" DIVIDER

Branch off in all directions and create any shape that your layout requires.

#### **45° DIVIDER**

Change directions without the need for right angles, and create new and unique shapes.

#### 90° WORK BOOTHS

Zig Zag patterns create corners of space that can be utilised for workspaces.

#### **"U" DIVIDER - INTERNAL FOLIAGE**

Surround and separate areas to create even more new spaces and bring a sense of order.