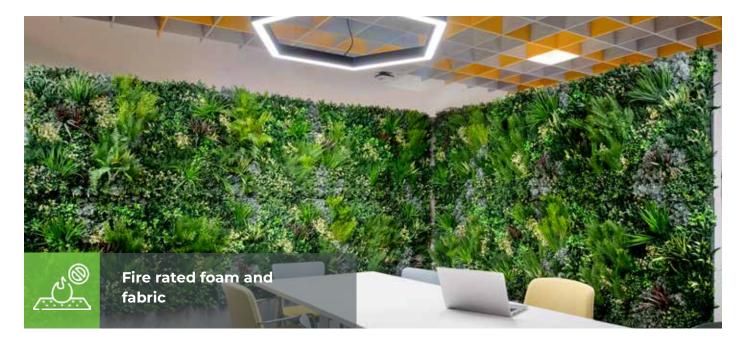

# **KEY FEATURES**

- Two sizes available
- Front Side: artificial green wall
- Back side: Geometric foam design
- Free Standing
- Fire retardant foam and foliage
- Sound absorption qualities
- Bespoke colours available
- Option to add castors for flexible spaces
- Low maintenance
- Quick to assemble
- Customisable with extra foliage
- Reconfigurable, with multiple corner options
- Indoor and outdoor versions available

TESTED TO
BS EN 1023-2:2000
BS EN ISO 354:2003
BS 5852:2006 clause 12 ignition sources 0,1,5

SOUND ABSORPTION

RECONFIGURABLE

**CLASS A** 

LOW MAINTENANCE