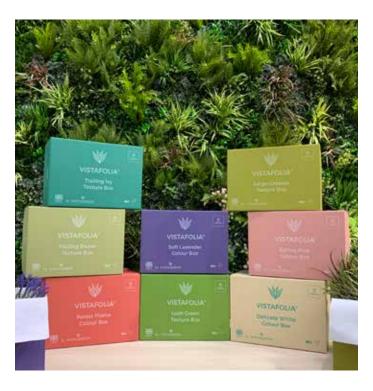

## CUSTOMISED WITH COLOUR BOXES

#### Stunning coloured flowers to draw the eye.

Change the colours from season to season, or simply as your mood suits.

63

Stunning selections of complementary foliage that adds those finishing details to your Foliascreens.