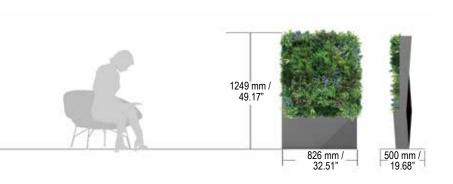

#### STANDARD HEIGHT SCREEN

The standard height screen is perfect for creating privacy around desks, seating areas and smaller commercial or at home office spaces.

STANDARD SIZE SCREEN