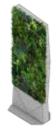

NG FEET

Choose whether to add wheels or levelling feet to your Foliascreen for added flexibility and ease or movement.





## **CORNER UNITS**

Unlock the versatility of Foliascreen with 45° and 90° corner units.

Simply attach the 45° or 90° lower and upper corner units to the end of the Foliascreen with the sewn on velcrostrip to reconfigure your units and create booths and quiet spaces in your workplace. The full height unit will require both a lower and upper corner unit, whereas a standard height unit will only require a lower corner unit.









# FIXING AND ASSEMBLY SYSTEM



# **EXPLODED VIEW**





This system is effortless to construct and is designed to last. The base plate holds the unit securely in place, and is also available with castors for easy reconfiguration.









Full height



2X Full height

3



4 3X Standard height



5 45 Divider 6 U Divider 7 Work booth



#### STANDARD HEIGHT SCREEN

Create straight dividing walls and corridors



Research has shown that having a work environment that is visually appealing can increase productivity and staff morale, and nothing could add a more sophisticated style in your office than the Foliascreen.

#### **FULL HEIGHT**



#### STANDARD HEIGHT SCREEN

The standard height screen is perfect for creating privacy around desks, seating areas and smaller commercial or at home office spaces.

#### **DOUBLE STANDARD HEIGHT SCREEN**





Effortlessly slot the Standard height screens together to create longer sections of screening for your environment to block any unnecessary distractions.

#### TRIPLE STANDARD HE