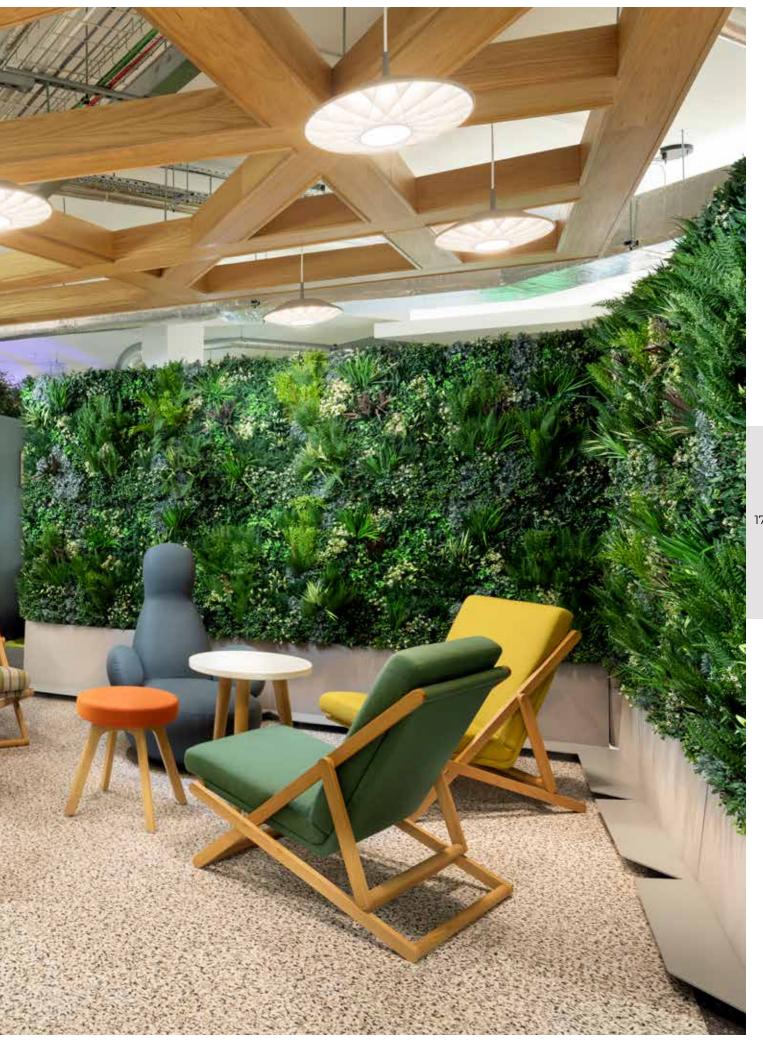

# STUNNING NATURALISTIC LOOK

Having plants present in your office has been linked in studies to a wealth of attributes, from the potential to increase memory retention by up to 20%, to reducing the likelihood of stress related depression. The amazing benefits of plants should not be underestimated, and more and more businesses are starting to reap these rewards by greening their surroundings. Even hospitals have shown that realistic decorative foliage can decrease recovery times in patients.

# The Foliascreen can be used in almost any environment

Our clients are driven by their passion to create uplifting environments that bring the great outdoor indoors, without putting any unnecessary maintenance on their plate. The applications of the product are limited only by your imagination. The Foliascreen is at home anywhere that you might like to utilise it. If you like to regularly redefine your space, why not add our castors to your screens, to make them easy to move.