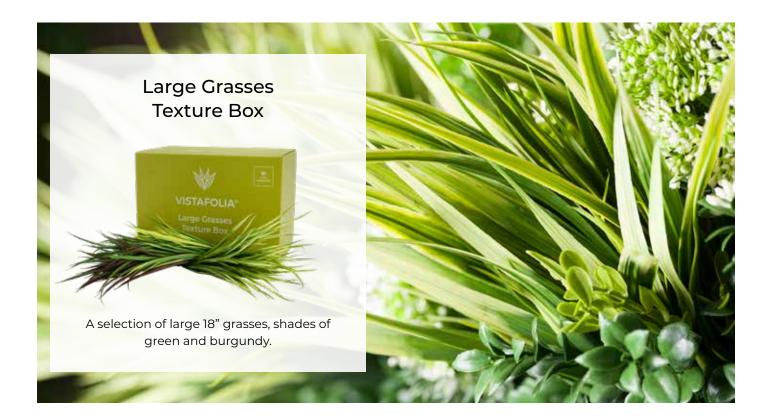

## CUSTOMISED WITH COLOUR BOXES

#### Stunning coloured flowers to draw the eye.

Change the colours from season to season, or simply as your mood suits.

63

Stunning selections of complementary foliage that adds those finishing details to your Foliascreens.