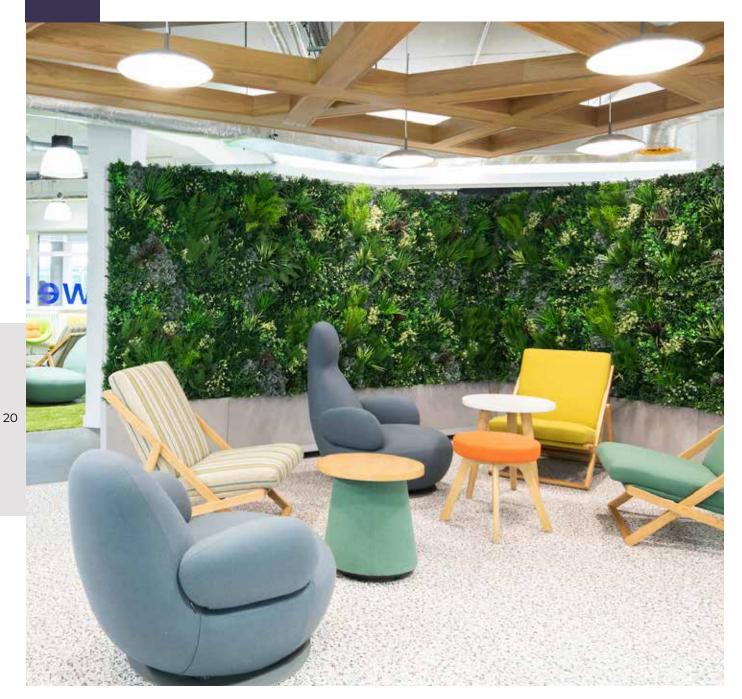

# STUNNING NATURALISTIC LOOK

Having plants present in your office has been linked in studies to a wealth of attributes, from the potential to increase memory retention by up to 20%, to reducing the likelihood of stress related depression. The amazing benefits of plants should not be underestimated, and more and more businesses are starting to reap these rewards by greening their surroundings. Even hospitals have shown that realistic decorative foliage can decrease recovery times in patients.

# The Foliascreen can be used in almost any environment

Our clients are driven by their passion to create uplifting environments that bring the great outdoor indoors, without putting any unnecessary maintenance on their plate. The applications of the product are limited only by your imagination. The Foliascreen is at home anywhere that you might like to utilise it. If you like to regularly redefine your space, why not add our castors to your screens, to make them easy to move.