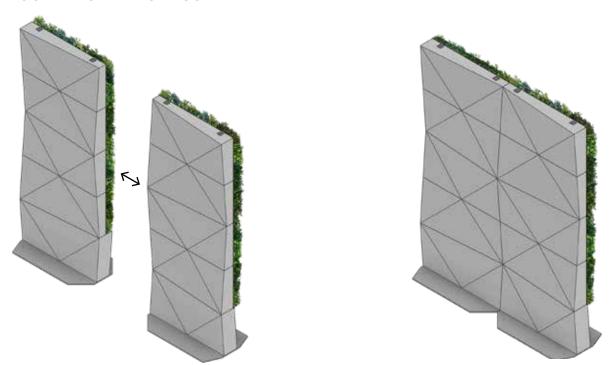

#### Modular & Reconfigurable

The Foliascreen comes with castors that allow the partition wall to be moved with ease, requiring minimal effort to re-design your space.

# CASTORS OR LEVELLING FEET

Choose whether to add wheels or levelling feet to your Foliascreen for added flexibility and ease or movement.