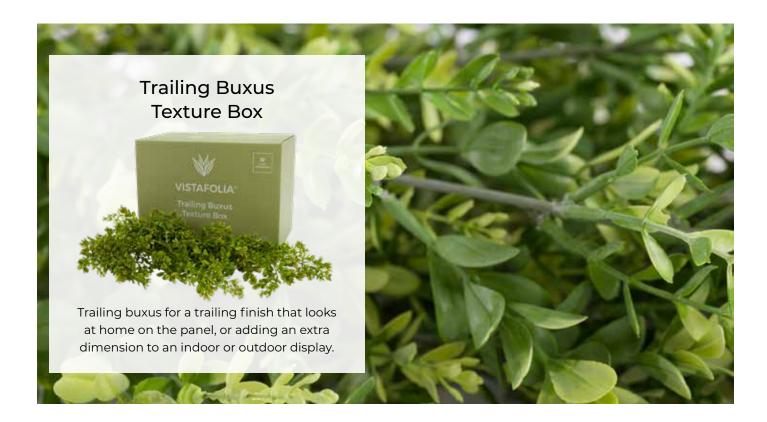

## CUSTOMISED WITH COLOUR BOXES

#### Stunning coloured flowers to draw the eye.

Change the colours from season to season, or simply as your mood suits.

63

Stunning selections of complementary foliage that adds those finishing details to your Foliascreens.