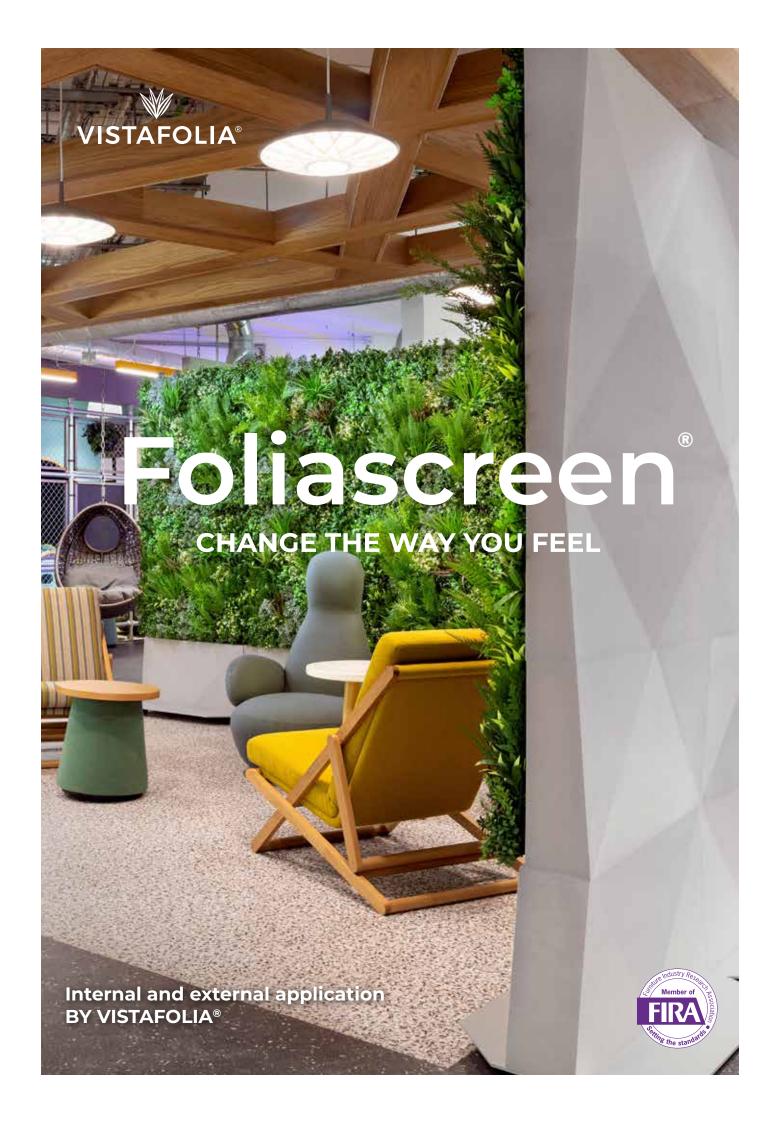

# THE FOLIASCREEN

FULL HEIGHT OR STANDARD HEIGHT

FULL SIZE SCREEN

The Foliascreen can be configured to suit virtually any application. They can be utilised as stand-alone modules, or combined to give a bold, visually appealing finish to your space. The simple, slottogether install also means that you can add additional modules at a later date if you wish.

# STUNNING NATURALISTIC LOOK

Having plants present in your office has been linked in studies to a wealth of attributes, from the potential to increase memory retention by up to 20%, to reducing the likelihood of stress related depression. The amazing benefits of plants should not be underestimated, and more and more businesses are starting to reap these rewards by greening their surroundings. Even hospitals have shown that realistic decorative foliage can decrease recovery times in patients.