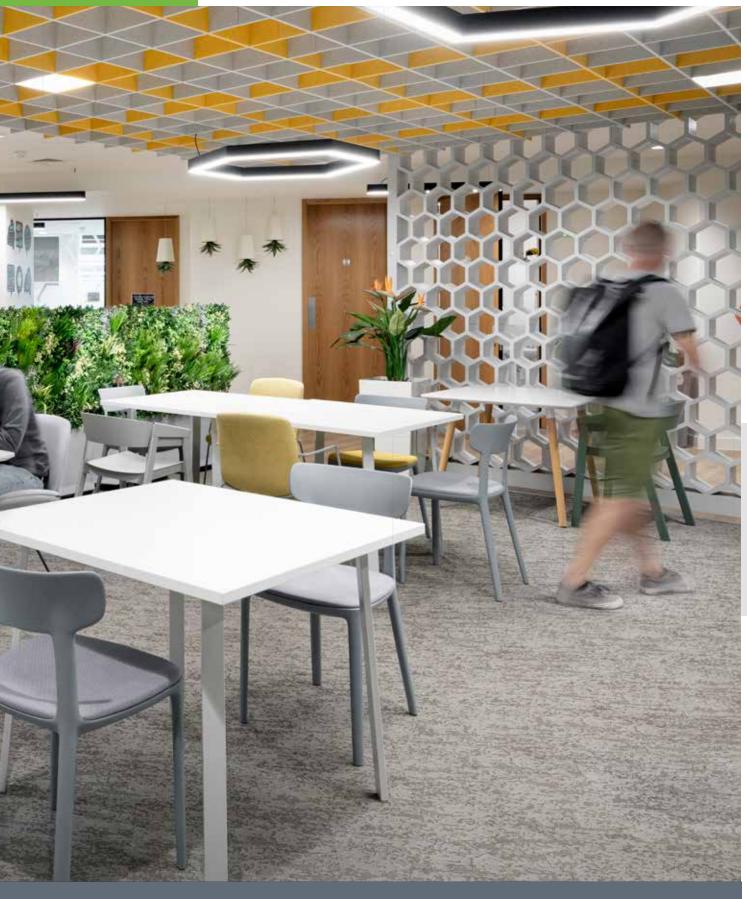

#### **BREAKOUT SPACES**

The Foliascreen is completely versatile and gives you the freedom to configure your space in any way you wish. What's more, with a few adjustments you can keep things fresh and mix it up as you need.

Configure your space any way you wish.