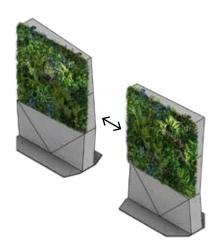

# THE FOLIASCREEN

FULL HEIGHT OR STANDARD HEIGHT

FULL SIZE SCREEN

The Foliascreen can be configured to suit virtually any application. They can be utilised as stand-alone modules, or combined to give a bold, visually appealing finish to your space. The simple, slottogether install also means that you can add additional modules at a later date if you wish.

STANDARD SIZE SCREEN