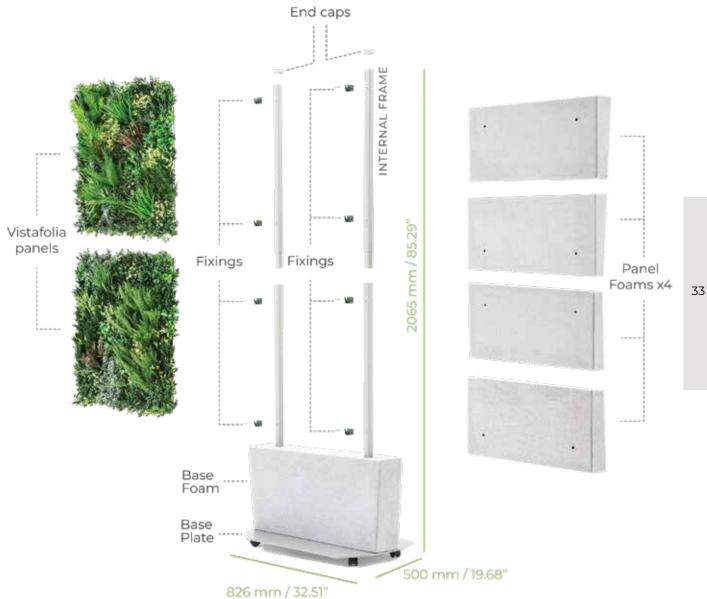

# **EXPLODED VIEW**

This system is effortless to construct and is designed to last. The base plate holds the unit securely in place, and is also available with castors for easy reconfiguration.

Full height