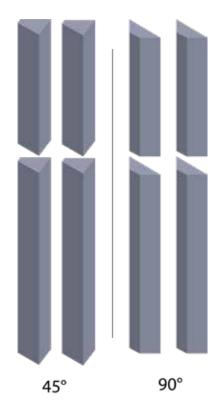

## **CORNER UNITS**

Unlock the versatility of Foliascreen with 45° and 90° corner units.

Simply attach the 45° or 90° lower and upper corner units to the end of the Foliascreen with the sewn on velcrostrip to reconfigure your units and create booths and quiet spaces in your workplace. The full height unit will require both a lower and upper corner unit, whereas a standard height unit will only require a lower corner unit.