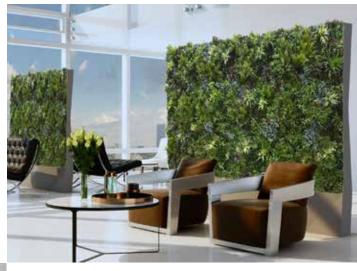

# THE FOLIASCREEN

FULL HEIGHT OR STANDARD HEIGHT

FULL SIZE SCREEN

The Foliascreen can be configured to suit virtually any application. They can be utilised as stand-alone modules, or combined to give a bold, visually appealing finish to your space. The simple, slottogether install also means that you can add additional modules at a later date if you wish.

# STUNNING NATURALISTIC LOOK

Having plants present in your office has been linked in studies to a wealth of attributes, from the potential to increase memory retention by up to 20%, to reducing the likelihood of stress related depression. The amazing benefits of plants should not be underestimated, and more and more businesses are starting to reap these rewards by greening their surroundings. Even hospitals have shown that realistic decorative foliage can decrease recovery times in patients.