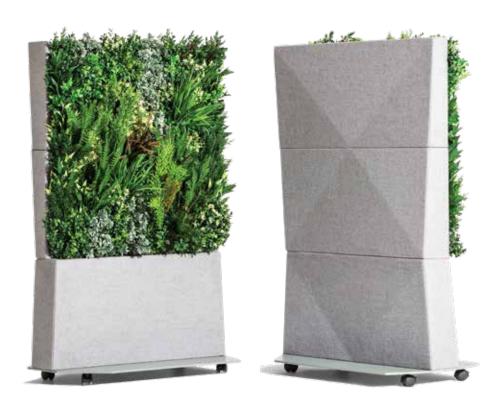

# **KEY FEATURES**

- Two sizes available
- Front Side: artificial green wall
- Back side: Geometric foam design
- Free Standing
- Fire retardant foam and foliage
- Sound absorption qualities
- Bespoke colours available
- Option to add castors for flexible spaces
- Low maintenance
- Quick to assemble
- Customisable with extra foliage
- Reconfigurable, with multiple corner options
- Indoor and outdoor versions available

# THE FOLIASCREEN

FULL HEIGHT OR STANDARD HEIGHT

FULL SIZE SCREEN

The Foliascreen can be configured to suit virtually any application. They can be utilised as stand-alone modules, or combined to give a bold, visually appealing finish to your space. The simple, slottogether install also means that you can add additional modules at a later date if you wish.