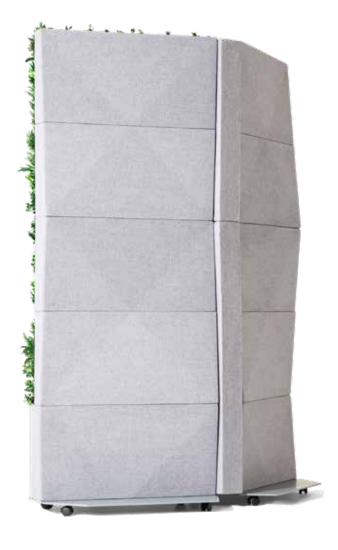

# THE FOLIASCREEN

FULL HEIGHT OR STANDARD HEIGHT

FULL SIZE SCREEN

The Foliascreen can be configured to suit virtually any application. They can be utilised as stand-alone modules, or combined to give a bold, visually appealing finish to your space. The simple, slottogether install also means that you can add additional modules at a later date if you wish.

STANDARD SIZE SCREEN