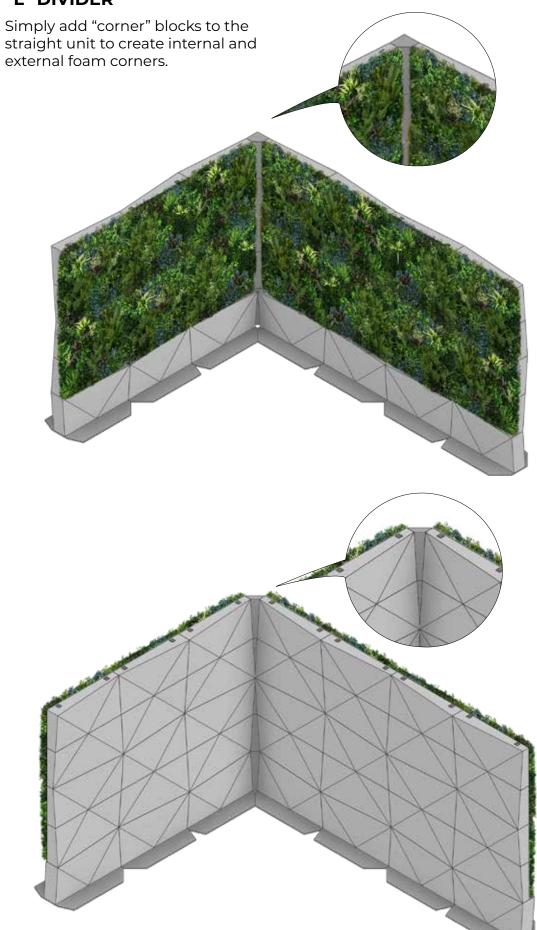

#### "L" DIVIDER

#### **"U" DIVIDER - INTERNAL FOLIAGE**

Surround and separate areas to create even more new spaces and bring a sense of order.