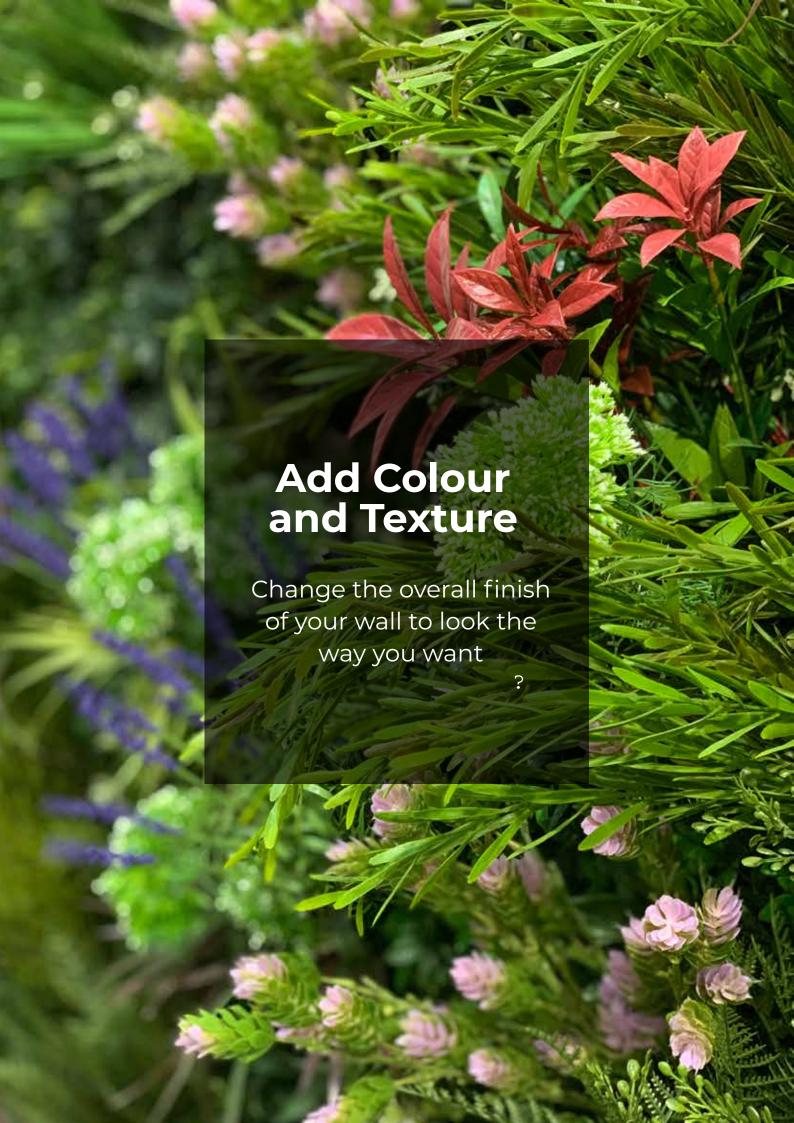

## CUSTOMISED WITH COLOUR BOXES

#### Stunning coloured flowers to draw the eye.

Change the colours from season to season, or simply as your mood suits.

63

Stunning selections of complementary foliage that adds those finishing details to your Foliascreens.