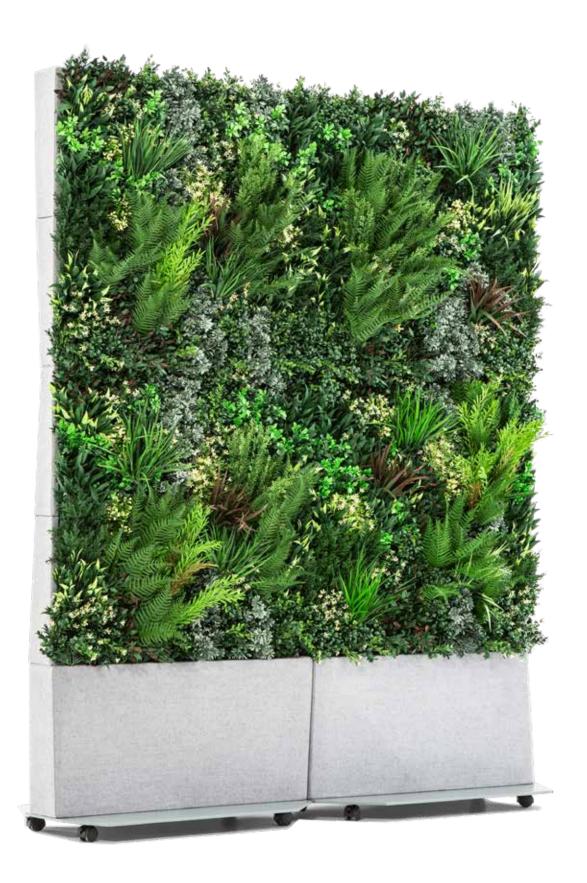

# THE FOLIASCREEN

FULL HEIGHT OR STANDARD HEIGHT

FULL SIZE SCREEN

The Foliascreen can be configured to suit virtually any application. They can be utilised as stand-alone modules, or combined to give a bold, visually appealing finish to your space. The simple, slottogether install also means that you can add additional modules at a later date if you wish.

# **KEY FEATURES**

- Two sizes available
- Front Side: artificial green wall
- Back side: Geometric foam design
- Free Standing
- Fire retardant foam and foliage
- Sound absorption qualities
- Bespoke colours available
- Option to add castors for flexible spaces
- Low maintenance
- Quick to assemble
- Customisable with extra foliage
- Reconfigurable, with multiple corner options
- Indoor and outdoor versions available

# CASTORS OR LEVELLING FEET

Choose whether to add wheels or levelling feet to your Foliascreen for added flexibility and ease or movement.