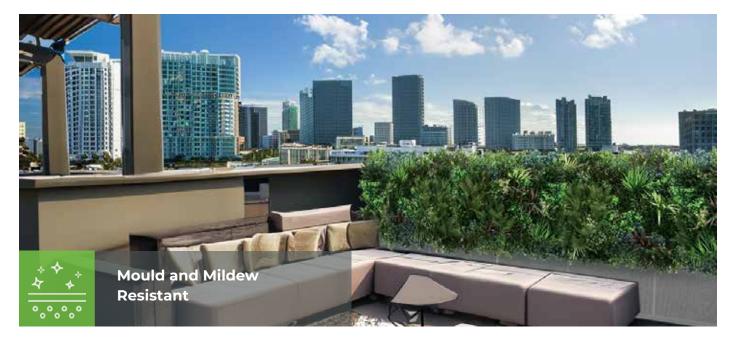

# **KEY FEATURES**

- Two sizes available
- Front Side: artificial green wall
- Back side: Geometric foam design
- Free Standing
- Fire retardant foam and foliage
- Sound absorption qualities
- Bespoke colours available
- Option to add castors for flexible spaces
- Low maintenance
- Quick to assemble
- Customisable with extra foliage
- Reconfigurable, with multiple corner options
- Indoor and outdoor versions available