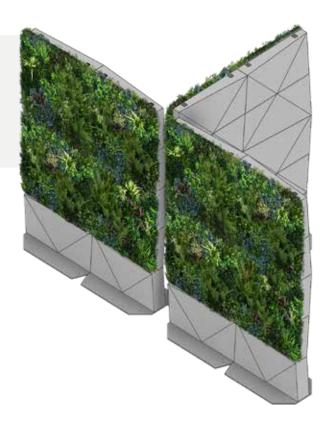

#### **45° DIVIDER**

Change directions without the need for right angles, and create new and unique shapes.