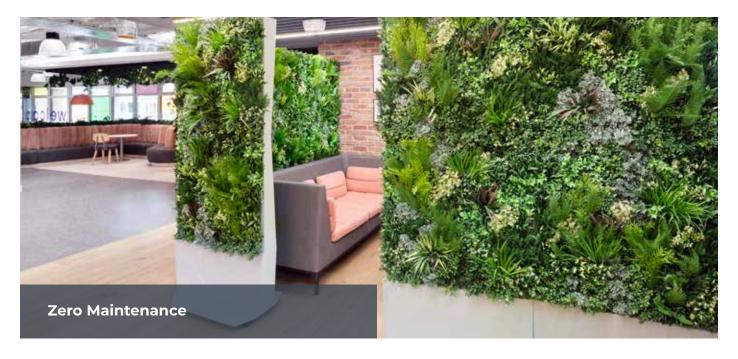

#### **Zero Maintenance**

Bring the great outdoors indoors, without any unnecessary maintenance.

# STUNNING NATURALISTIC LOOK

Having plants present in your office has been linked in studies to a wealth of attributes, from the potential to increase memory retention by up to 20%, to reducing the likelihood of stress related depression. The amazing benefits of plants should not be underestimated, and more and more businesses are starting to reap these rewards by greening their surroundings. Even hospitals have shown that realistic decorative foliage can decrease recovery times in patients.

#### Improves Wellbeing

The Foliascreen is a way to implement biophilic design in your environment. Biophilic design has been found to support cognitive function, physical health, and psychological wellbeing.