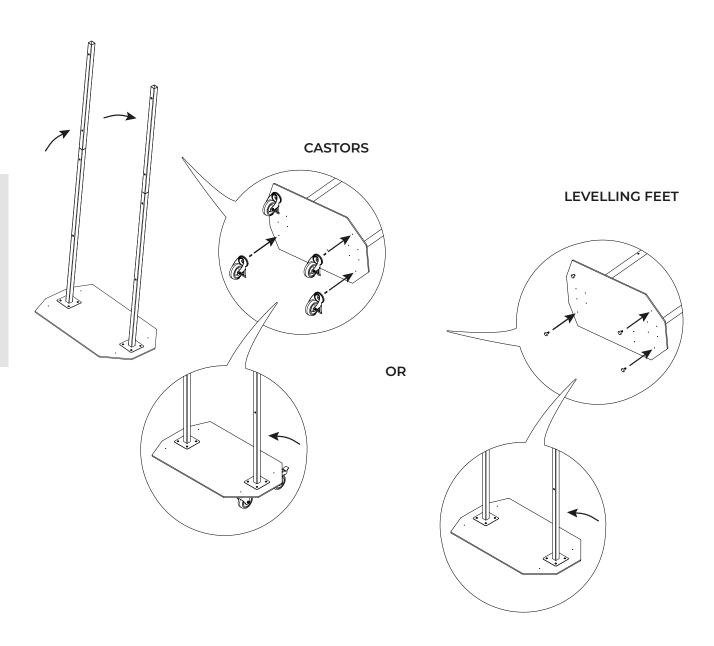

# CASTORS OR LEVELLING FEET

Choose whether to add wheels or levelling feet to your Foliascreen for added flexibility and ease or movement.