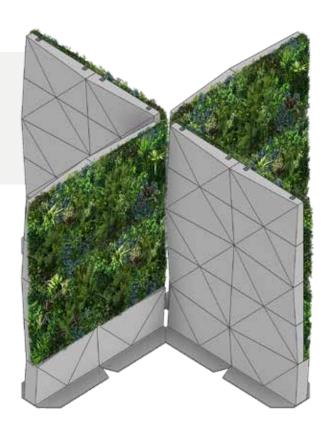

#### "X" DIVIDER

Branch off in all directions and create any shape that your layout requires.