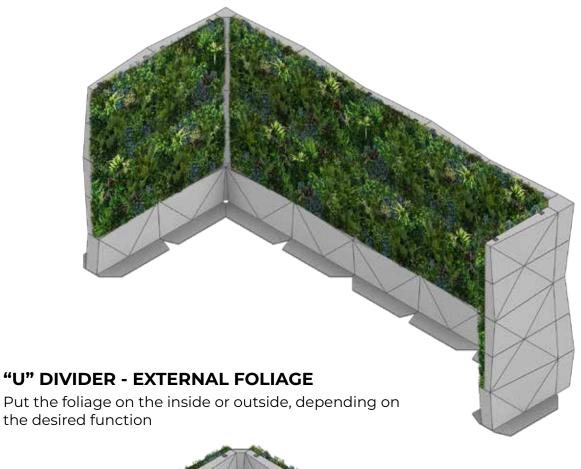

#### **"U" DIVIDER - INTERNAL FOLIAGE**

Surround and separate areas to create even more new spaces and bring a sense of order.