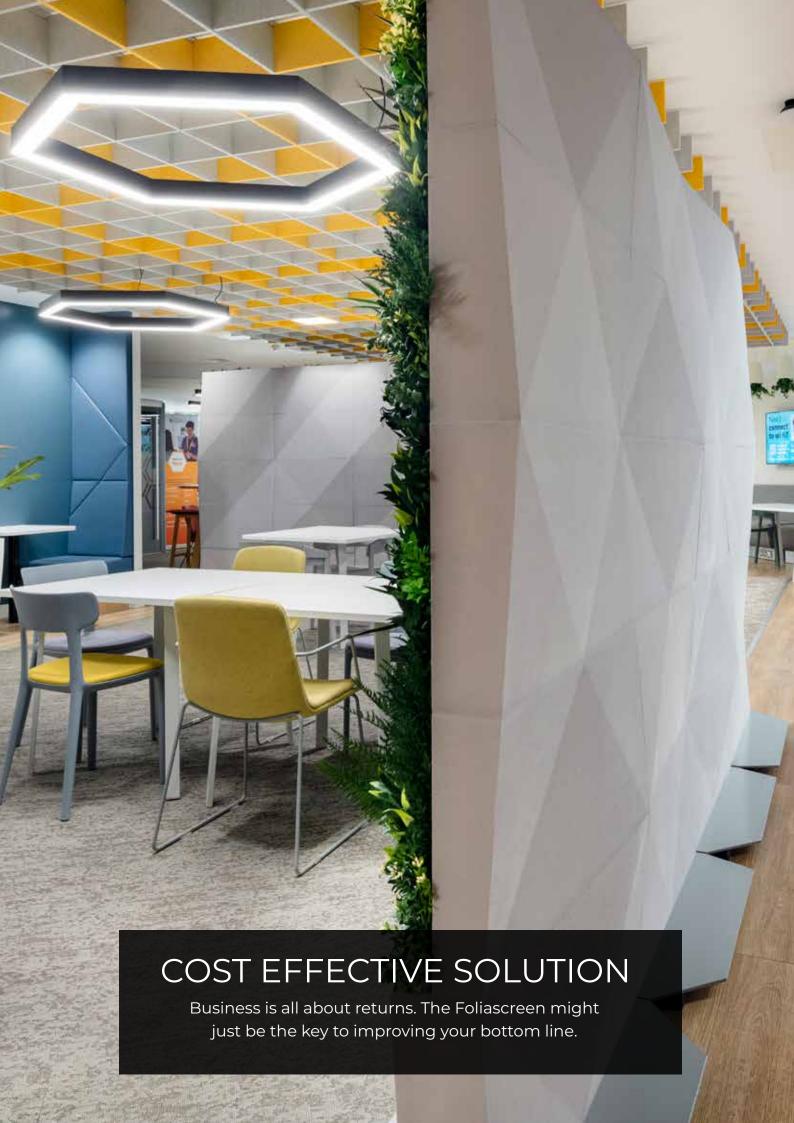

# FABRIC CUSTOMISATION

The Foliascreen comes in a light grey colour, which will suit almost any environment. However, if you've got a different colour in mind for your project, why not get in touch with us and we'll discuss your options.

# **KEY FEATURES**

- Two sizes available
- Front Side: artificial green wall
- Back side: Geometric foam design
- Free Standing
- Fire retardant foam and foliage
- Sound absorption qualities
- Bespoke colours available
- Option to add castors for flexible spaces
- Low maintenance
- Quick to assemble
- Customisable with extra foliage
- Reconfigurable, with multiple corner options
- Indoor and outdoor versions available