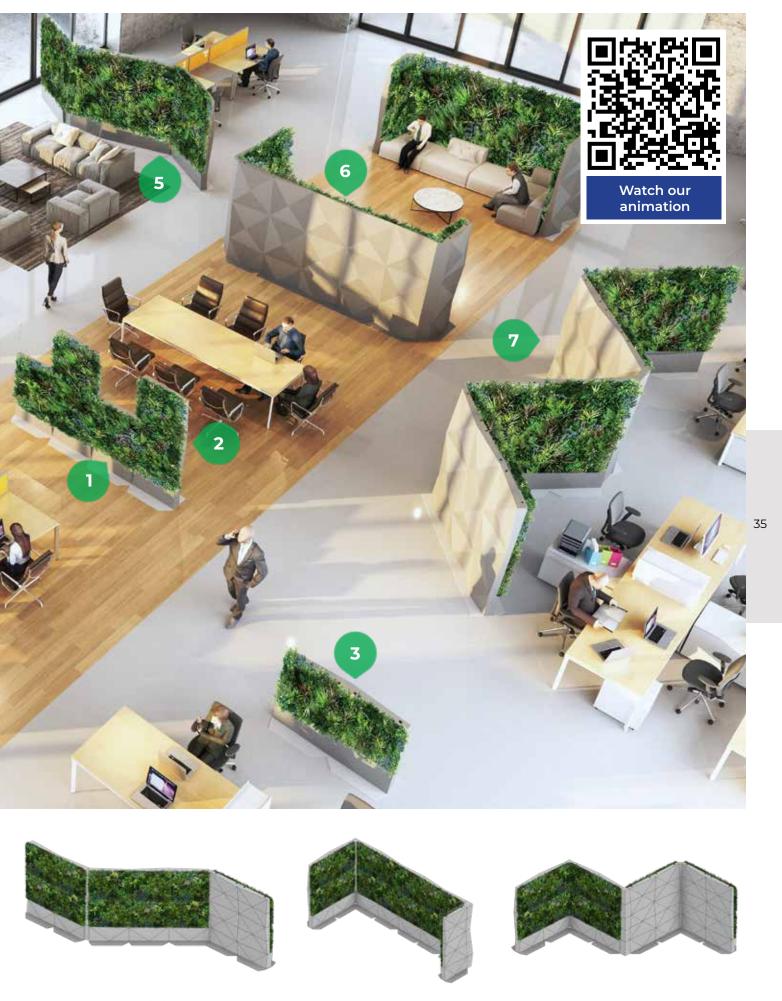

## **CORNER UNITS**

Unlock the versatility of Foliascreen with 45° and 90° corner units.

Simply attach the 45° or 90° lower and upper corner units to the end of the Foliascreen with the sewn on velcrostrip to reconfigure your units and create booths and quiet spaces in your workplace. The full height unit will require both a lower and upper corner unit, whereas a standard height unit will only require a lower corner unit.

# **EXPLODED VIEW**

This system is effortless to construct and is designed to last. The base plate holds the unit securely in place, and is also available with castors for easy reconfiguration.

Full height

2X Full height

3

4 3X Standard height

5 45 Divider 6 U Divider 7 Work booth

#### "L" DIVIDER

#### "T" DIVIDER

Create junctions to divide the space into multiple areas.

#### "X" DIVIDER

Branch off in all directions and create any shape that your layout requires.

#### **45° DIVIDER**

Change directions without the need for right angles, and create new and unique shapes.

#### 90° WORK BOOTHS

Zig Zag patterns create corners of space that can be utilised for workspaces.

#### **"U" DIVIDER - INTERNAL FOLIAGE**

Surround and separate areas to create even more new spaces and bring a sense of order.