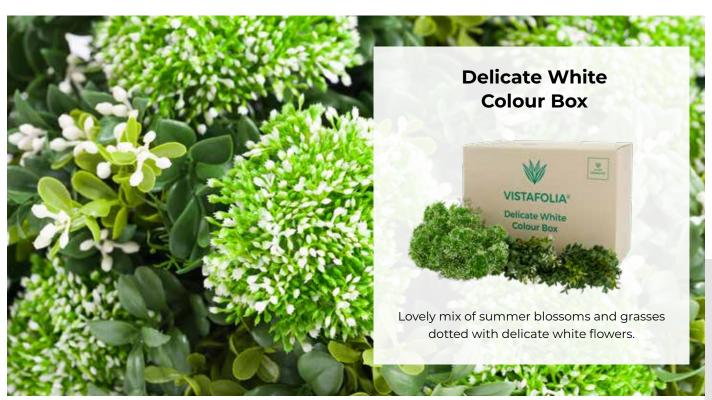

## CUSTOMISED WITH COLOUR BOXES

#### Stunning coloured flowers to draw the eye.

Change the colours from season to season, or simply as your mood suits.

63

Stunning selections of complementary foliage that adds those finishing details to your Foliascreens.