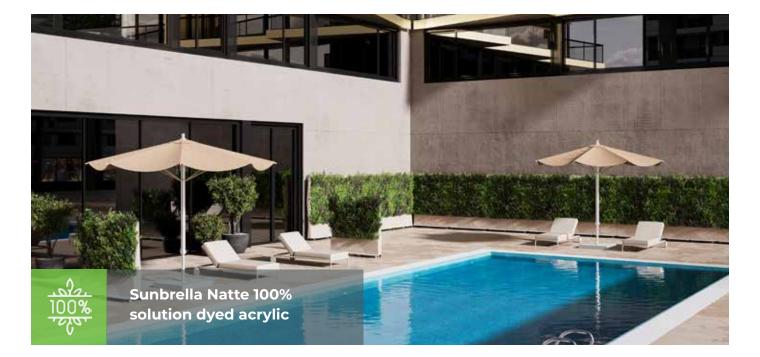

## **EXTERNAL APPLICATIONS**

The external Foliascreen is expertly upholstered using Sunbrella Natté, a 100% solution dyed acrylic which combines resistance, comfort and ease of maintenance and features a durable waterproof fabric.