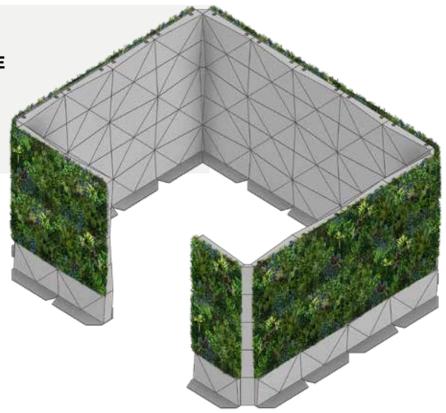

# THE FOLIASCREEN

FULL HEIGHT OR STANDARD HEIGHT

FULL SIZE SCREEN

The Foliascreen can be configured to suit virtually any application. They can be utilised as stand-alone modules, or combined to give a bold, visually appealing finish to your space. The simple, slottogether install also means that you can add additional modules at a later date if you wish.

STANDARD SIZE SCREEN