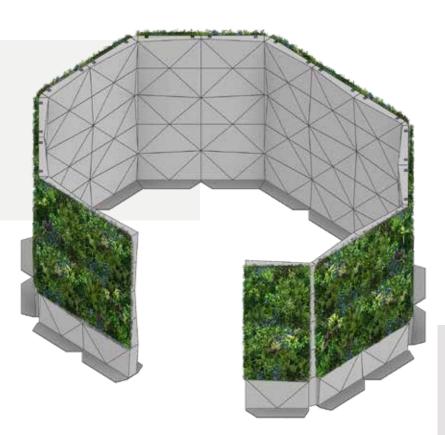

# THE FOLIASCREEN

FULL HEIGHT OR STANDARD HEIGHT

FULL SIZE SCREEN

The Foliascreen can be configured to suit virtually any application. They can be utilised as stand-alone modules, or combined to give a bold, visually appealing finish to your space. The simple, slottogether install also means that you can add additional modules at a later date if you wish.

STANDARD SIZE SCREEN