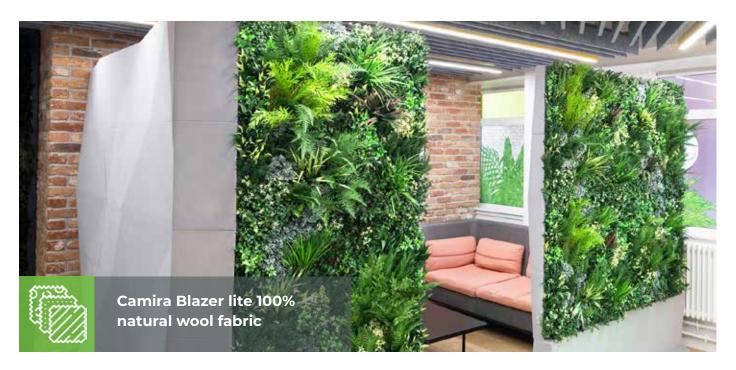

## INTERNAL APPLICATIONS

The internal Foliascreen is upholstered using Camira Blazer Lite which is a high quality felted, milled finish which sports a colour palette consisting of mélange mixes and plain shades, as well as subtle pastels and iridescent brights.