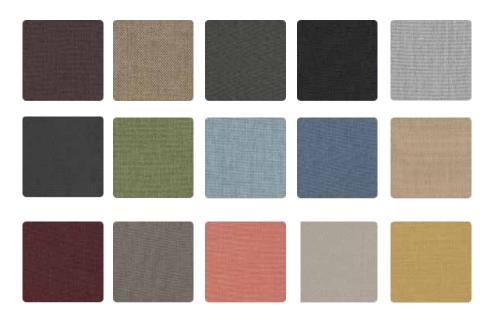

# FABRIC CUSTOMISATION

The Foliascreen comes in a light grey colour, which will suit almost any environment. However, if you've got a different colour in mind for your project, why not get in touch with us and we'll discuss your options.