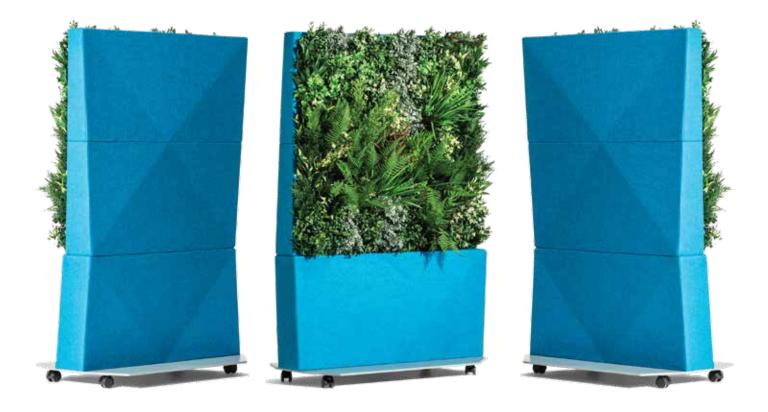

# THE FOLIASCREEN

FULL HEIGHT OR STANDARD HEIGHT

FULL SIZE SCREEN

The Foliascreen can be configured to suit virtually any application. They can be utilised as stand-alone modules, or combined to give a bold, visually appealing finish to your space. The simple, slottogether install also means that you can add additional modules at a later date if you wish.

STANDARD SIZE SCREEN