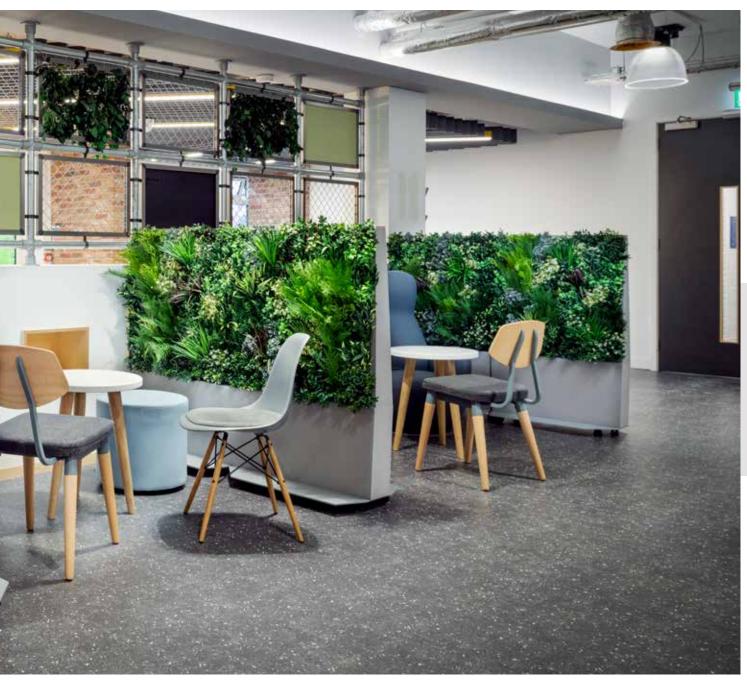

# THE FOLIASCREEN

FULL HEIGHT OR STANDARD HEIGHT

FULL SIZE SCREEN

The Foliascreen can be configured to suit virtually any application. They can be utilised as stand-alone modules, or combined to give a bold, visually appealing finish to your space. The simple, slottogether install also means that you can add additional modules at a later date if you wish.

## **Fully Flexible**

Configure it however you wish, move it anywhere and take it away with you. The Foliascreen adapts to any environment so you can say goodbye to outdated office partitions.

## **Award Winning Design**

The Foliascreen is at home in any environment and can be adapted to your individual needs.

#### **BREAKOUT SPACES**

The Foliascreen is completely versatile and gives you the freedom to configure your space in any way you wish. What's more, with a few adjustments you can keep things fresh and mix it up as you need.