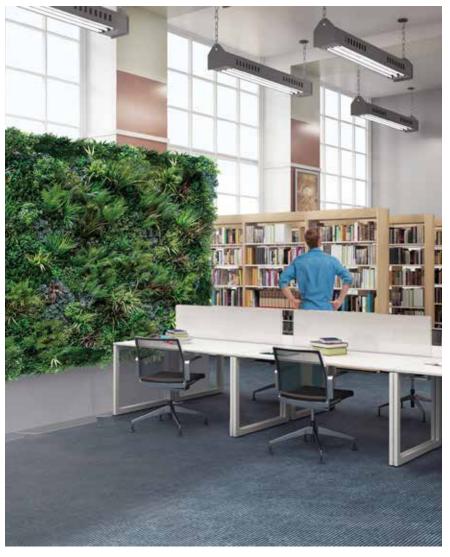

# The Foliascreen can be used in almost any environment

Our clients are driven by their passion to create uplifting environments that bring the great outdoor indoors, without putting any unnecessary maintenance on their plate. The applications of the product are limited only by your imagination. The Foliascreen is at home anywhere that you might like to utilise it. If you like to regularly redefine your space, why not add our castors to your screens, to make them easy to move.

#### **RECEPTION AREAS**

Give your visitors the ultimate first impression by adding greenery to your front desk

#### **PUBLIC SPACES**

Divide your public areas effectively, while retaining that element of style