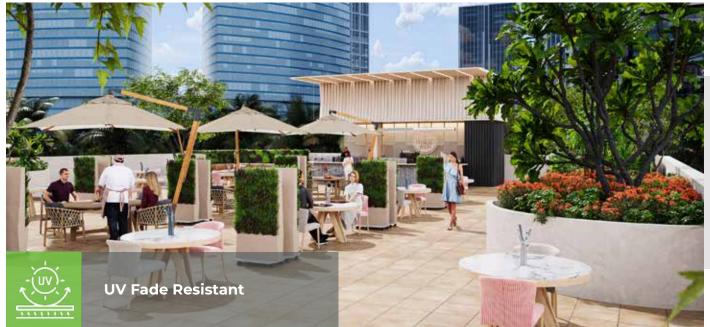

# **KEY FEATURES**

- Two sizes available
- Front Side: artificial green wall
- Back side: Geometric foam design
- Free Standing
- Fire retardant foam and foliage
- Sound absorption qualities
- Bespoke colours available
- Option to add castors for flexible spaces
- Low maintenance
- Quick to assemble
- Customisable with extra foliage
- Reconfigurable, with multiple corner options
- Indoor and outdoor versions available