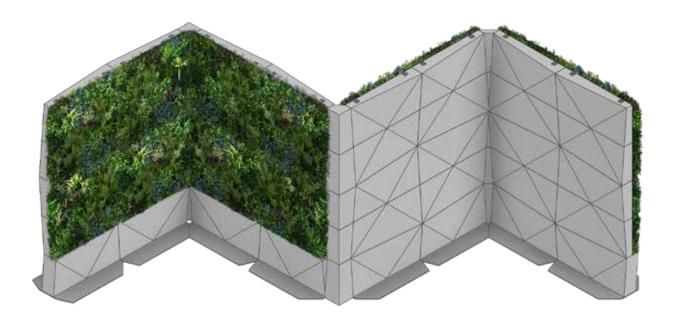

#### "L" DIVIDER

#### "T" DIVIDER

Create junctions to divide the space into multiple areas.