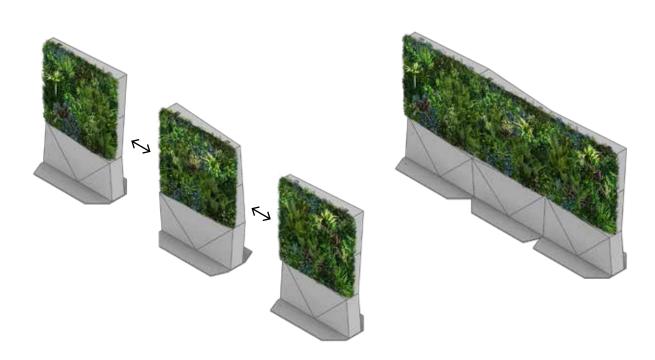

#### **DOUBLE STANDARD HEIGHT SCREEN**

Effortlessly slot the Standard height screens together to create longer sections of screening for your environment to block any unnecessary distractions.

#### **DOUBLE FULL HEIGHT SCREEN**

Simply push the full height screens together to create social breakout areas without the added costs or complexity of fixed walls.