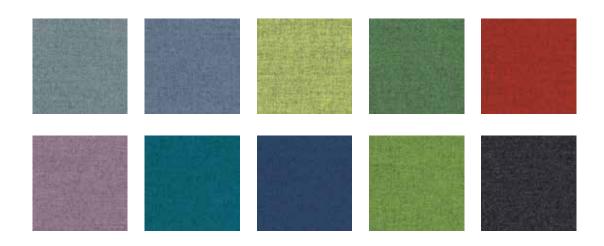

## INTERNAL APPLICATIONS

The internal Foliascreen is upholstered using Camira Blazer Lite which is a high quality felted, milled finish which sports a colour palette consisting of mélange mixes and plain shades, as well as subtle pastels and iridescent brights.

# FABRIC CUSTOMISATION

The Foliascreen comes in a light grey colour, which will suit almost any environment. However, if you've got a different colour in mind for your project, why not get in touch with us and we'll discuss your options.