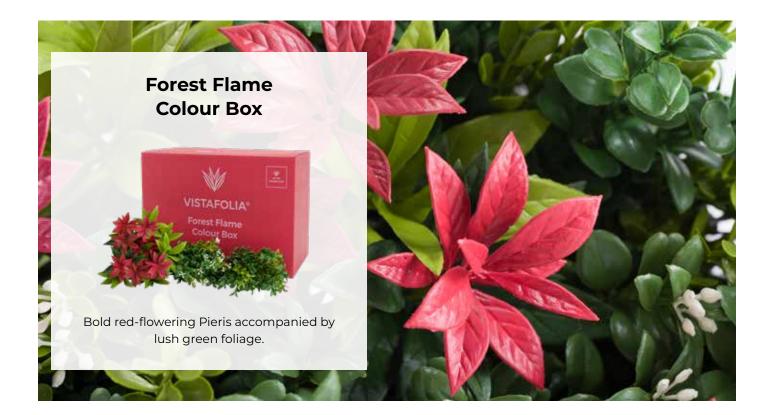

## CUSTOMISED WITH COLOUR BOXES

#### Stunning coloured flowers to draw the eye.

Change the colours from season to season, or simply as your mood suits.

63

Stunning selections of complementary foliage that adds those finishing details to your Foliascreens.