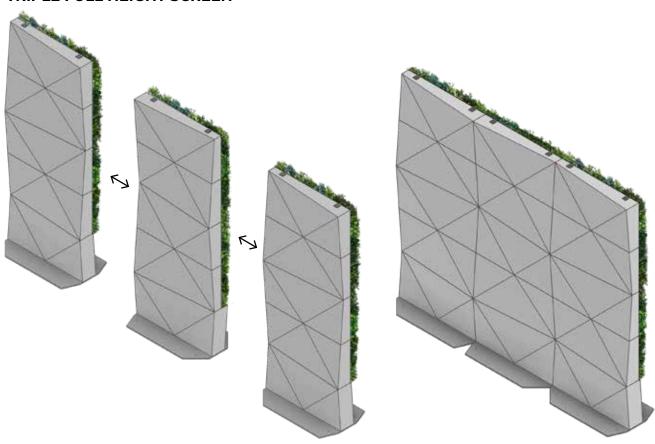

FULL HEIGHT**



#### STANDARD HEIGHT SCREEN

The standard height screen is perfect for creating privacy around desks, seating areas and smaller commercial or at home office spaces.

#### **DOUBLE STANDARD HEIGHT SCREEN**





Effortlessly slot the Standard height screens together to create longer sections of screening for your environment to block any unnecessary distractions.

#### TRIPLE STANDARD HEIGHT SCREEN



#### **FULL HEIGHT**

The Full height option is designed for open plan spaces, where it can be used to create breakout areas, meeting rooms, and reconfigurable partition walls.

#### **DOUBLE FULL HEIGHT SCREEN**



Simply push the full height screens together to create social breakout areas without the added costs or complexity of fixed walls.

#### TRIPLE FULL HEIGHT SCREEN



#### "L" DIVIDER



#### "T" DIVIDER

Create junctions to divide the space into multiple areas.



#### "X" DIVIDER

Branch off in all directions and create any shape that your layout requires.



#### **45° DIVIDER**

Change directions without the need for right angles, and create new and unique shapes.



#### 90° WORK BOOTHS

Zig Zag patterns create corners of space that can be utilised for workspaces.



#### **"U" DIVIDER - INTERNAL FOLIAGE**

Surround and separate areas to create even more new spaces and bring a sense of order.







### MEETING ROOMS

## 90° EXTERNAL FOLIAGE MEETING ROOM

Create meeting spaces of different lengths.



## 90° INTERNAL FOLIAGE MEETING ROOM

Create meeting spaces of different lengths.



## 45° EXTERNAL FOLIAGE MEETING ROOM

Create meeting spaces of