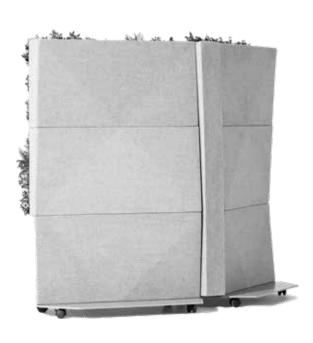

# THE FOLIASCREEN

FULL HEIGHT OR STANDARD HEIGHT

FULL SIZE SCREEN

The Foliascreen can be configured to suit virtually any application. They can be utilised as stand-alone modules, or combined to give a bold, visually appealing finish to your space. The simple, slottogether install also means that you can add additional modules at a later date if you wish.

STANDARD SIZE SCREEN