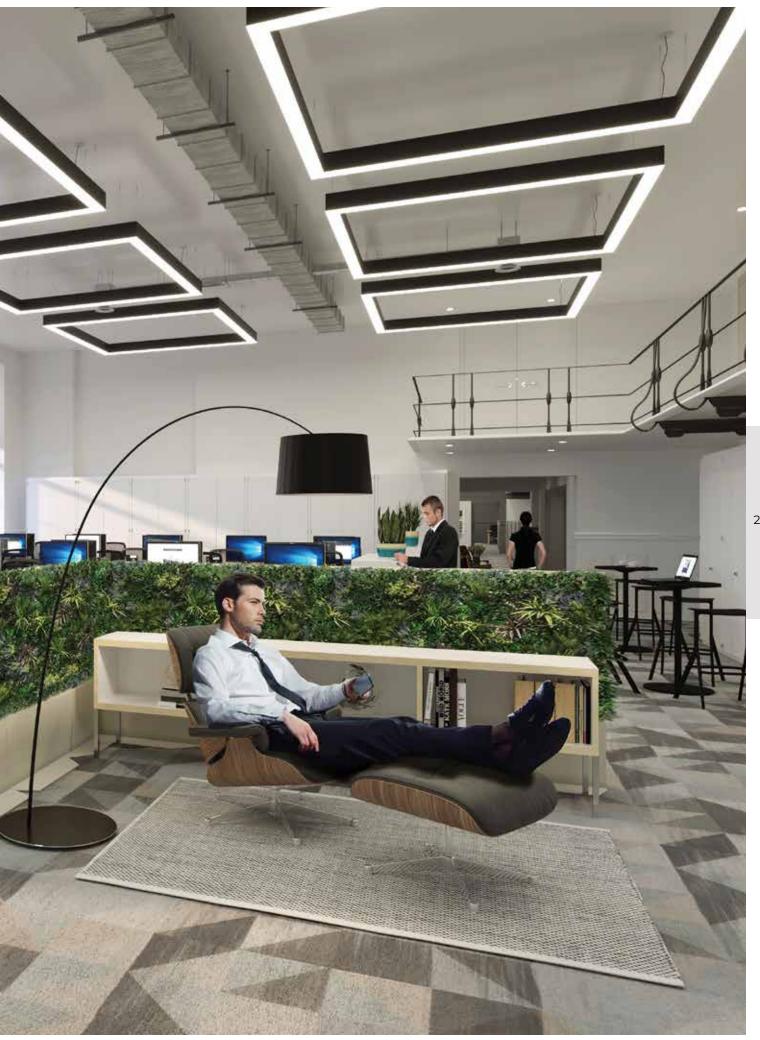

# THE FOLIASCREEN

FULL HEIGHT OR STANDARD HEIGHT

FULL SIZE SCREEN

The Foliascreen can be configured to suit virtually any application. They can be utilised as stand-alone modules, or combined to give a bold, visually appealing finish to your space. The simple, slottogether install also means that you can add additional modules at a later date if you wish.

# STUNNING NATURALISTIC LOOK

Having plants present in your office has been linked in studies to a wealth of attributes, from the potential to increase memory retention by up to 20%, to reducing the likelihood of stress related depression. The amazing benefits of plants should not be underestimated, and more and more businesses are starting to reap these rewards by greening their surroundings. Even hospitals have shown that realistic decorative foliage can decrease recovery times in patients.

# **KEY FEATURES**

- Two sizes available
- Front Side: artificial green wall
- Back side: Geometric foam design
- Free Standing
- Fire retardant foam and foliage
- Sound absorption qualities
- Bespoke colours available
- Option to add castors for flexible spaces
- Low maintenance
- Quick to assemble
- Customisable with extra foliage
- Reconfigurable, with multiple corner options
- Indoor and outdoor versions available