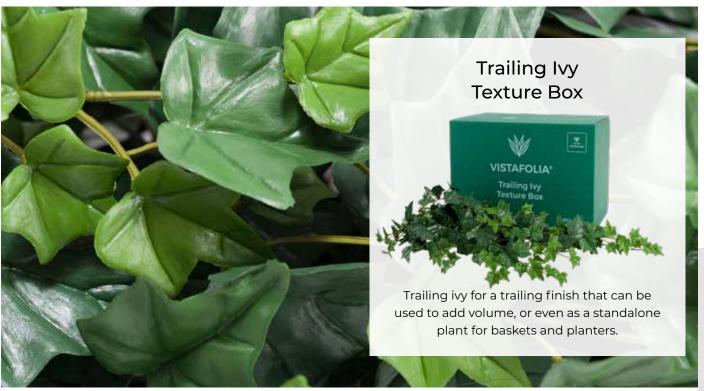

## CUSTOMISED WITH COLOUR BOXES

#### Stunning coloured flowers to draw the eye.

Change the colours from season to season, or simply as your mood suits.

63

Stunning selections of complementary foliage that adds those finishing details to your Foliascreens.