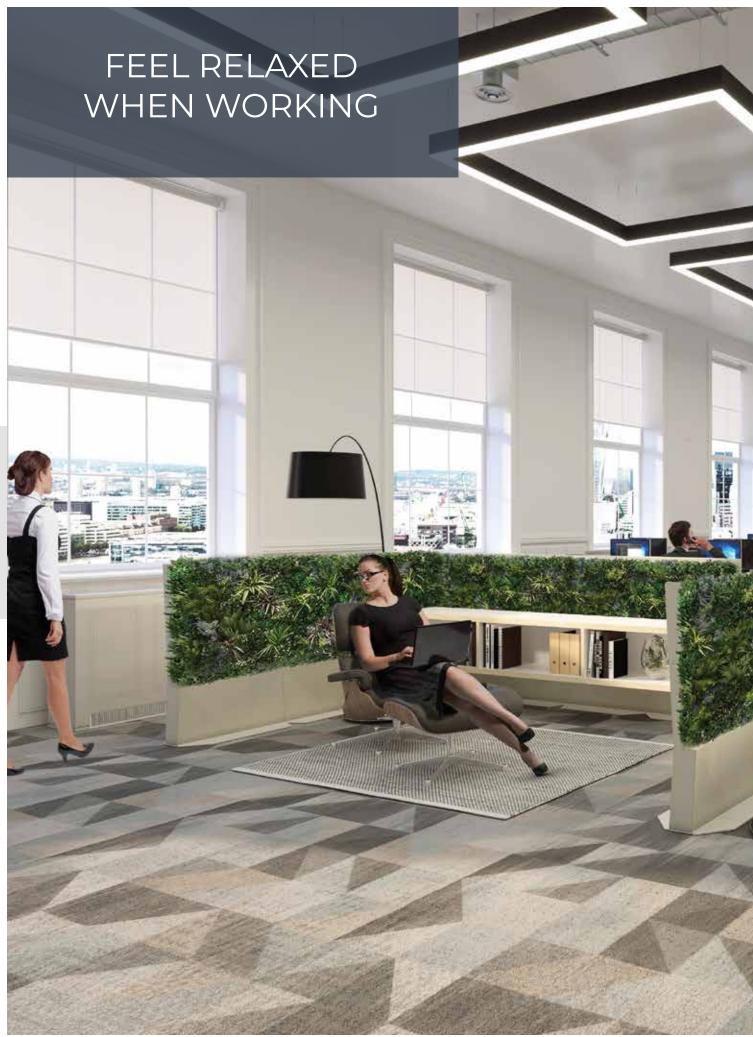

## **Fully Flexible**

Configure it however you wish, move it anywhere and take it away with you. The Foliascreen adapts to any environment so you can say goodbye to outdated office partitions.

### An ROI efficient solution

Biophilic design is proven to make people happier, more creative and more productive. Plus, unlike permanent partitions, you just buy it once then reconfigure and move it infinite times within your space, delivering a positive impact to your bottom line.

#### Improves Wellbeing

The Foliascreen is a way to implement biophilic design in your environment. Biophilic design has been found to support cognitive function, physical health, and psychological wellbeing.