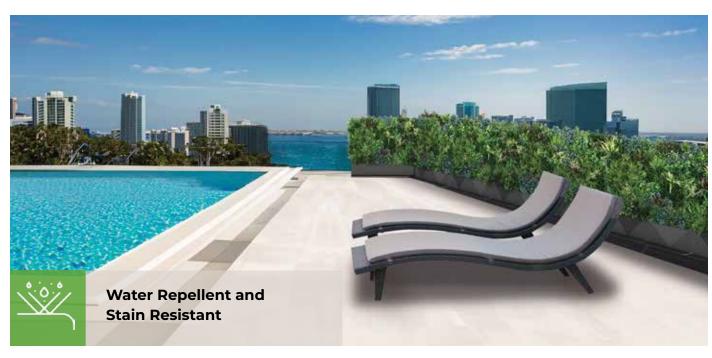

## **EXTERNAL APPLICATIONS**

The external Foliascreen is expertly upholstered using Sunbrella Natté, a 100% solution dyed acrylic which combines resistance, comfort and ease of maintenance and features a durable waterproof fabric.