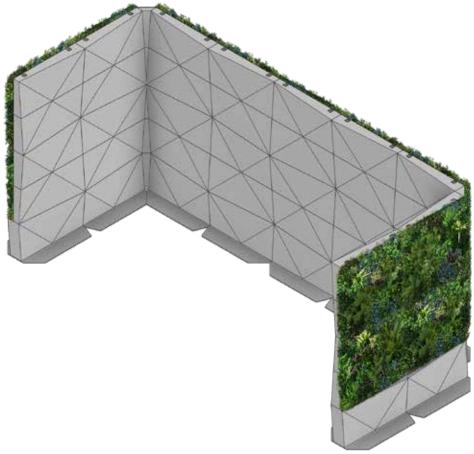

#### **"U" DIVIDER - INTERNAL FOLIAGE**

Surround and separate areas to create even more new spaces and bring a sense of order.