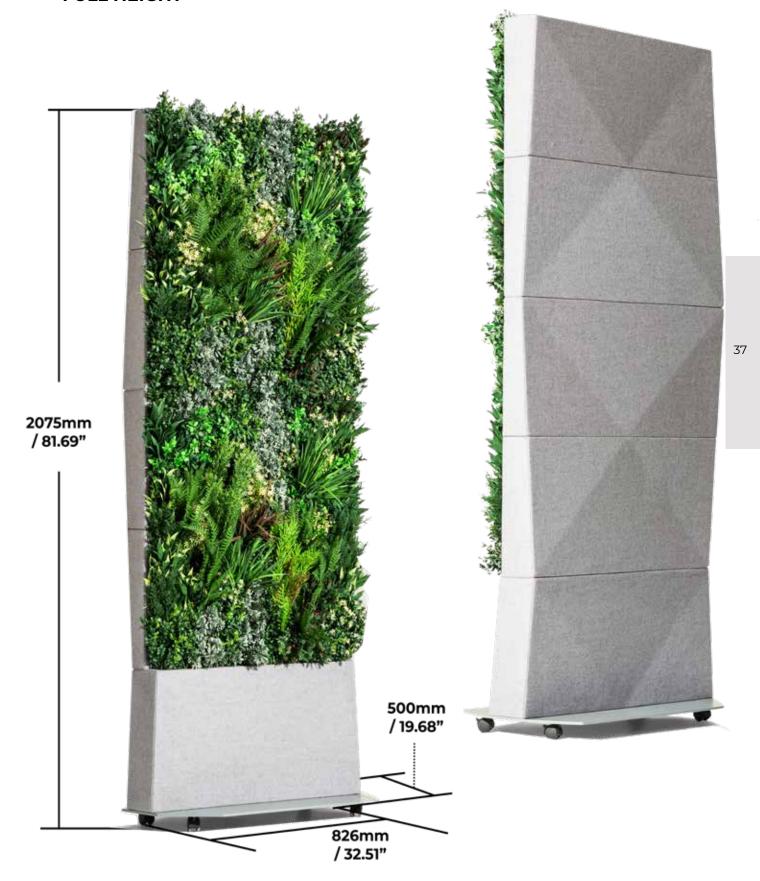

#### **FULL HEIGHT**

The Full height option is designed for open plan spaces, where it can be used to create breakout areas, meeting rooms, and reconfigurable partition walls.

#### **FULL HEIGHT**