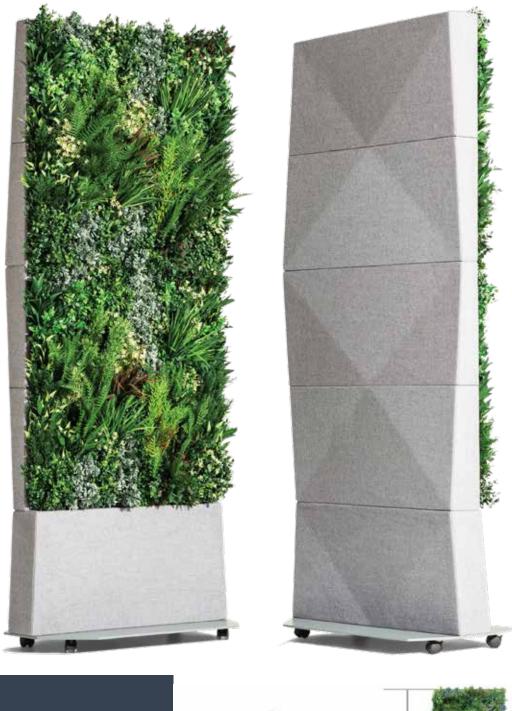

# THE FOLIASCREEN

FULL HEIGHT OR STANDARD HEIGHT

FULL SIZE SCREEN

The Foliascreen can be configured to suit virtually any application. They can be utilised as stand-alone modules, or combined to give a bold, visually appealing finish to your space. The simple, slottogether install also means that you can add additional modules at a later date if you wish.

# **KEY FEATURES**

- Two sizes available
- Front Side: artificial green wall
- Back side: Geometric foam design
- Free Standing
- Fire retardant foam and foliage
- Sound absorption qualities
- Bespoke colours available
- Option to add castors for flexible spaces
- Low maintenance
- Quick to assemble
- Customisable with extra foliage
- Reconfigurable, with multiple corner options
- Indoor and outdoor versions available